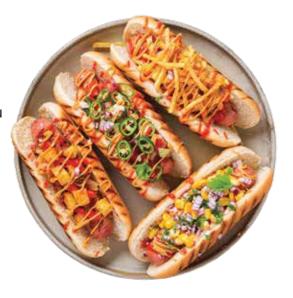

## Fire Up Your Hot Sauce Sales

We're scouting out globally inspired flavors like these, so we can help you explore the world of cuisine your customers are craving -

Peri-Peri Sauce Aii Verde Sauce Szechuan Sauce Chili Crisp Sauce Gochujang Sauce Serrano Garlic Sauce Bajan Hot Pepper Sauce Peach Jalapeño Hot Sauce Habanero Pineapple Hot Sauce Strawberry Habanero Hot Sauce